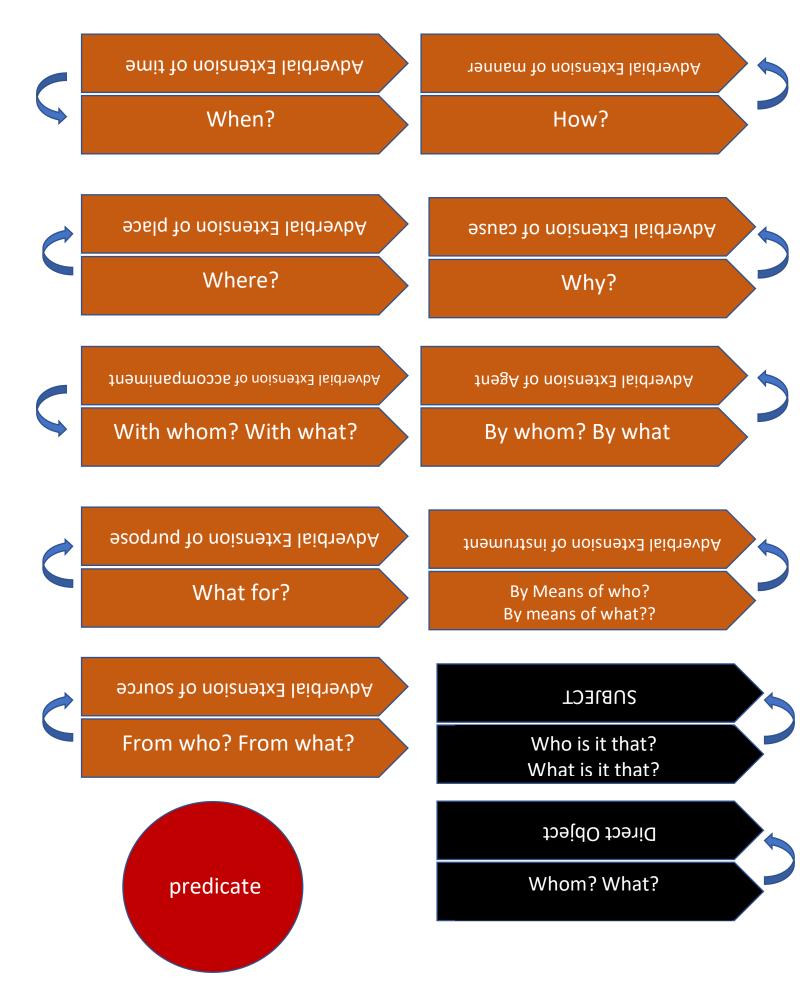

| Adverbial Extension of time          | Adverbial Extension of manner          |
|--------------------------------------|----------------------------------------|
| When?                                | How?                                   |
| Adverbial Extension of place         | Adverbial Extension of cause           |
| Where?                               | Why?                                   |
| Adverbial Extension of accompaniment | Adverbial Extension of Agent           |
| With whom? With what?                | By whom? By what                       |
| Adverbial Extension of purpose       | fnemurtsni fo noisnetx∃ lsidrevbA      |
| What for?                            | By Means of who?<br>By means of what?? |
| Adverbial Extension of source        | SUBJECT                                |
| From who? From what?                 | Who is it that?<br>What is it that?    |
|                                      | Direct Object                          |
| predicate                            | Whom? What?                            |